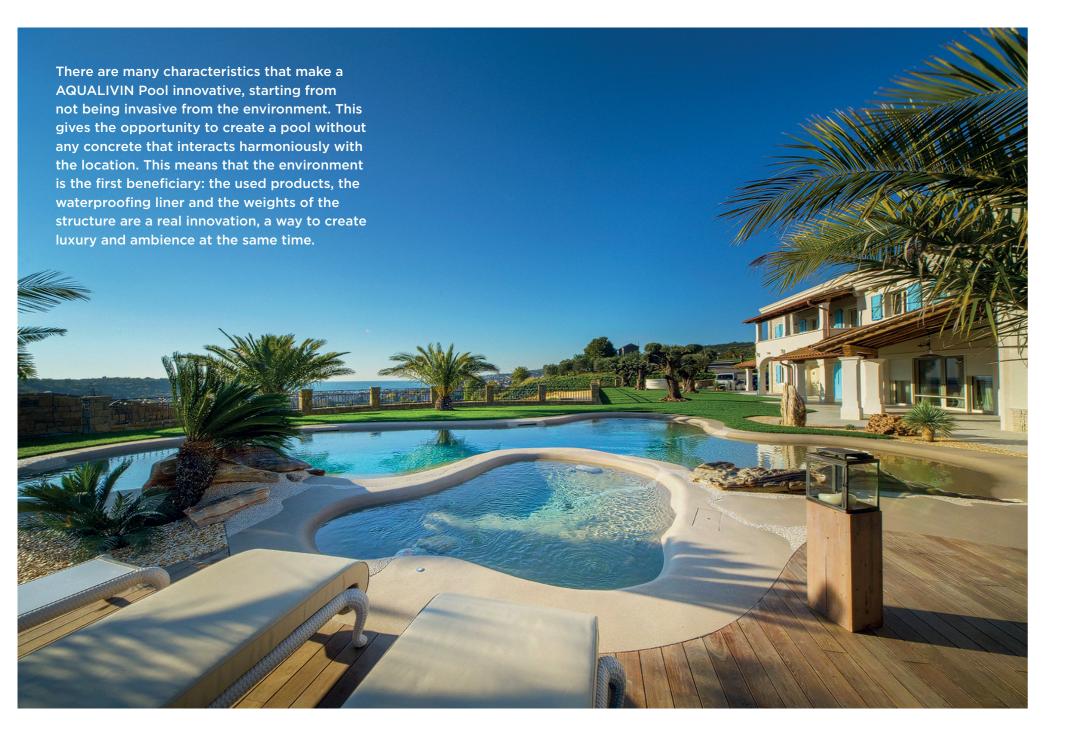

**AQUALIVIN** creates a natural environment, which is in perfect harmony with the landscape and totally integrated in the garden.

Aqualivin is exclusively using the patented SORGIVA system from Italy to allow our company to build free form natural swimming pools that fit perfectly in gardens and relaxation areas; thus creating a perfect atmosphere for nature lovers.

Thanks to the free form and the sloping walls of the SORGIVA pools, you will have more space to swim and dive, all in total safety. Compared to a traditional swimming pool, thanks to its particular structure, is unparalleled!