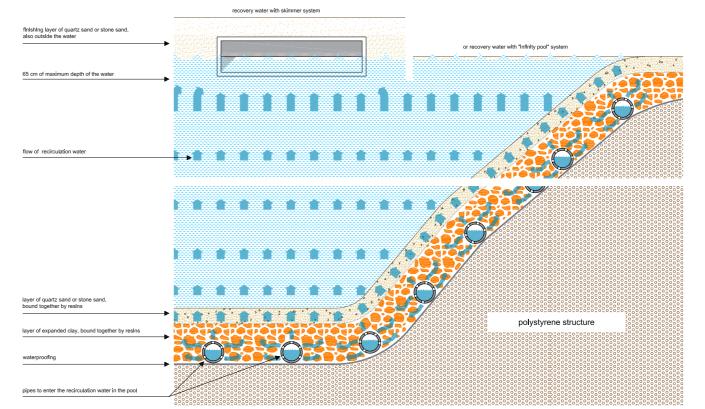

> The name SORGIVA (spring in English) emphasizes the main feature of this patent through which the filtered water is fed under the finishing layer of the pool in order to flow out diffusely through the entire surface. Our pools integrate perfectly with the new salts sterilization systems containing sodium, magnesium, oxygen...etc allowing you to enjoy a completely natural swimming pool with no chlorine or irritated skin and hair.

# Type section of the hot tub made with SORGIVA system

## Sorgiva system:

- no visible inlet fittings;
- equal distribution of water all over the pool, including beaches
- optimal disinfection of the swimming pool;
- natural appearance of the entire reservoir;
- comfortable and optimal maintenance of the pool.