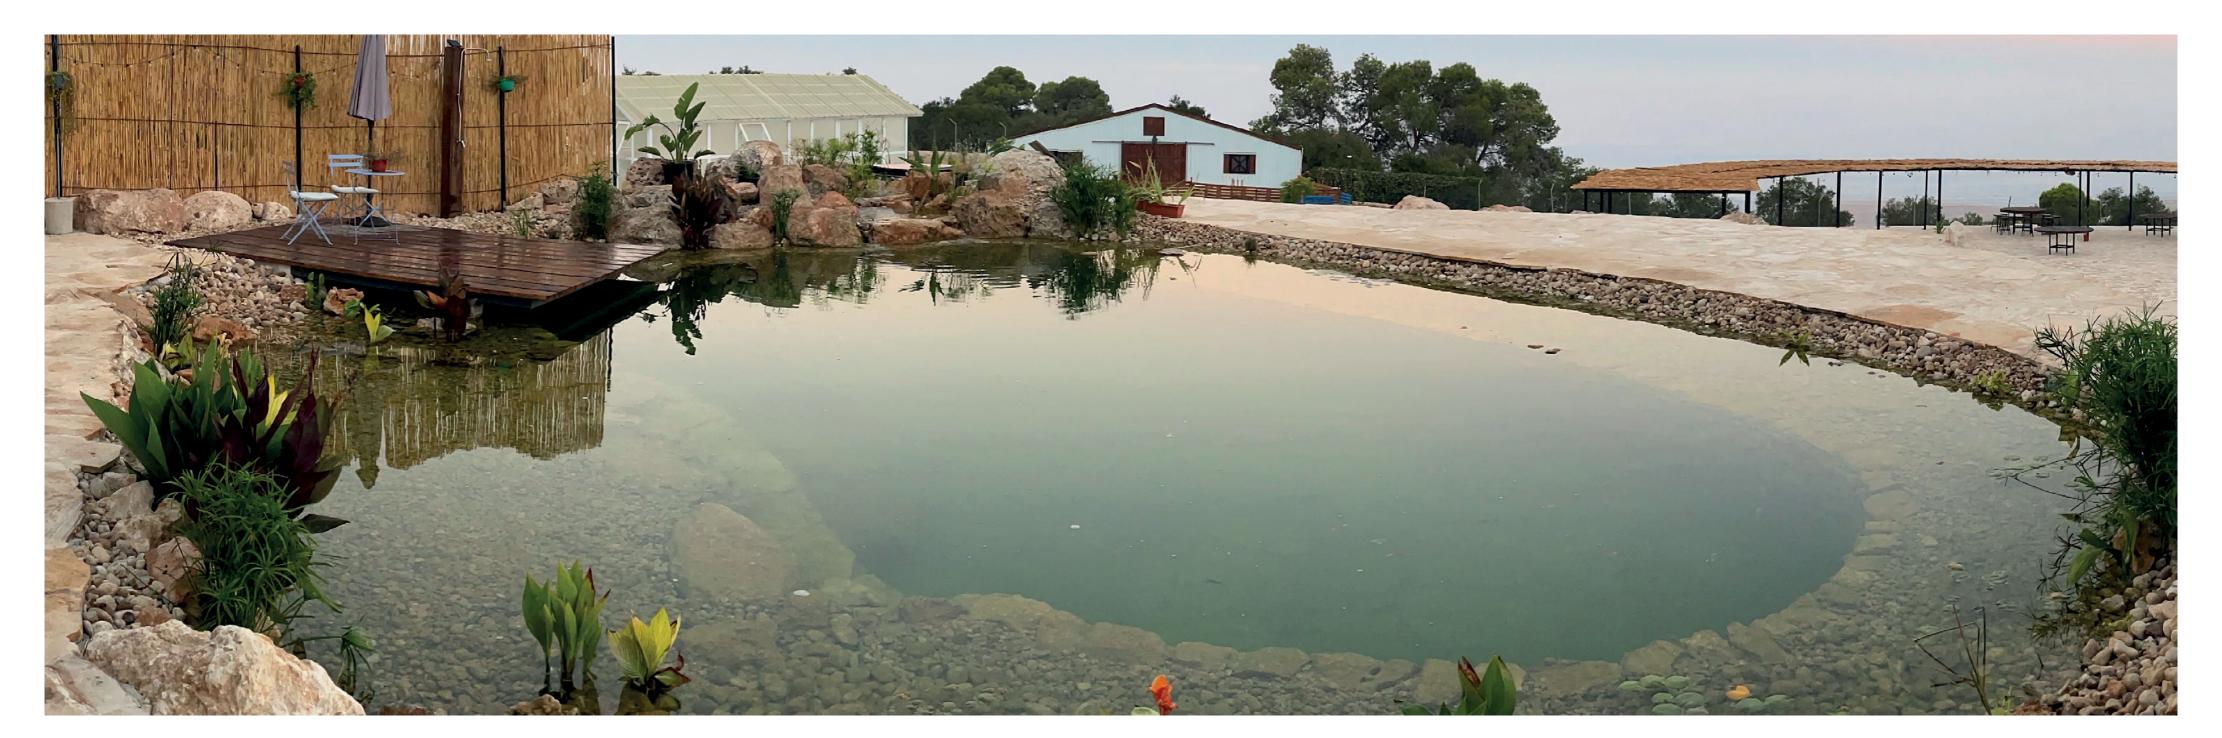

# Natural Ponds & Water Features

Transform your yard into a breathtaking retreat from the world with an AQUALIVIN pond, waterfall, fountain, or other decorative water feature. Imagine stepping outside your home into your very own oasis. Sit back and listen to the soothing sounds of running water as you enjoy the enchanting sights of nature. Feel the cares of today's busy world slip from your shoulders as you relax and de-stress in your very own personal paradise!

Ecosystem ponds work with Mother Nature to provide food, shelter, and safety to the wildlife around it. It also provides an all-natural, low-maintenance piece of paradise. Every piece of the ecosystem puzzle must be present in order for a true ecosystem to be in place. Eliminate one of these elements and you've got an unbalanced ecosystem.

Check out the things you'll need to get your ecosystem pond in perfect balance:

Koi Pond with Waterfall, Private Villa, Dubai, United Arab Emirates Size: 5 x 3 x 0.70 meters pond Volume: 1,200 gallons

Koi Pond with Waterfall, Private Villa, Sharjah, United Arab Emirates Size: 16 meters x 7 meters pond, 5 meter waterfall Volume: 10,000 gallons