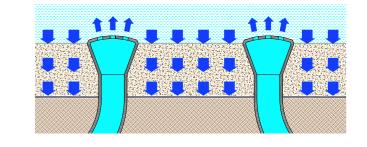

## Traditional system:

- visible inlet fittings;
- no equal distribution of water all over the pool; stagnation of water on the coating;
- growth of algae and bacteria;
- difficult maintenance.

## Sorgiva system:

- no visible inlet fittings;
- equal distribution of water all over the pool, including beaches
- optimal disinfection of the swimming pool;
- natural appearance of the entire reservoir;
- comfortable and optimal maintenance of the pool.