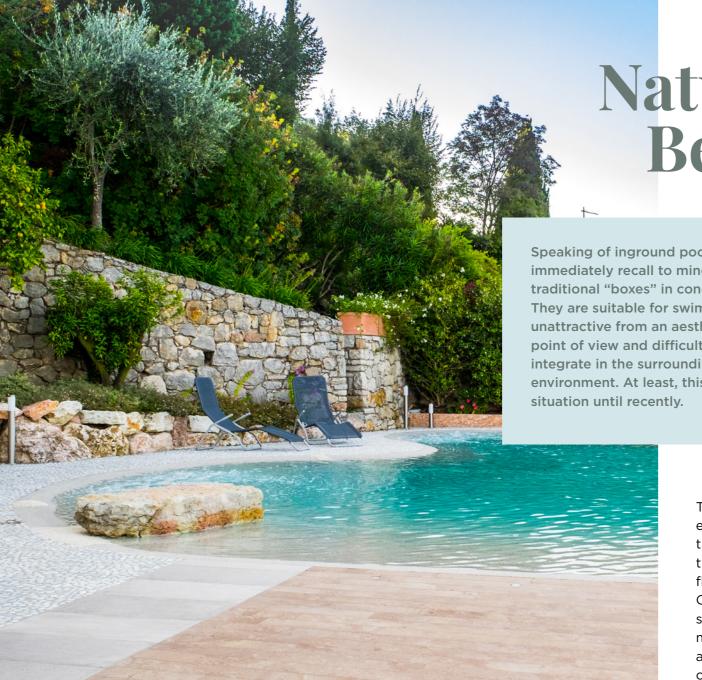

#### **Natural Beach Pools**

The main advantage of a beach entry pool is the accessibility and non-slip surface. Children elderly and people with disabilities find it easier to enter this kind of swimming pool. No more ladder or stairs! Apart from this, the slope itself is a perfect spot to lay down and sunbathe.

Speaking of inground pools, they immediately recall to mind the traditional "boxes" in concrete. They are suitable for swimming, but unattractive from an aesthetically point of view and difficult to integrate in the surrounding environment. At least, this was the