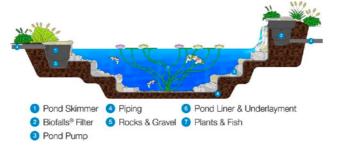

Ecosystem ponds work with Mother Nature to provide food, shelter, and safety to the wildlife around it. It also provides an all-natural, low-maintenance piece of paradise. Every piece of the ecosystem puzzle must be present in order for a true ecosystem to be in place. Eliminate one of these elements and you've got an unbalanced ecosystem.

Check out the things you'll need to get your ecosystem pond in perfect balance:

Koi Pond with Waterfall, Private Villa, Dubai, United Arab Emirates Size: 5 x 3 x 0.70 meters pond Volume: 1,200 gallons

Koi Pond with Waterfall, Private Villa, Sharjah, United Arab Emirates Size: 16 meters x 7 meters pond, 5 meter waterfall Volume: 10,000 gallons