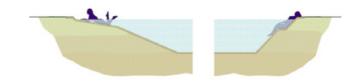

#### **Natural Beach Pools**

The main advantage of a beach entry pool is the accessibility and non-slip surface. Children elderly and people with disabilities find it easier to enter this kind of swimming pool. No more ladder or stairs! Apart from this, the slope itself is a perfect spot to lay down and sunbathe.

Ideal for relaxation and sunbathing immersed in water., Excellent for hosting whirlpool to accommodate whirlpool and aerotherapy. Safe becauseit creates a small terrace at 35-30cm deep, through which the entry into the pool is gradual.