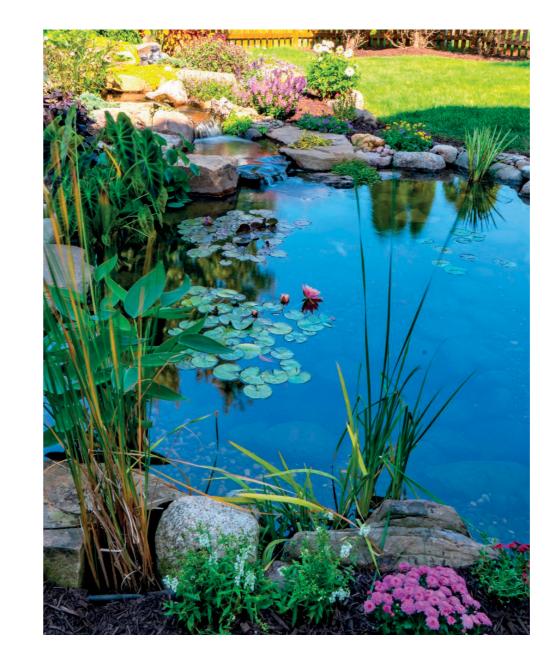

# Natural Ponds & Water Features

Transform your yard into a breathtaking retreat from the world with an AQUALIVIN pond, waterfall, fountain, or other decorative water feature. Imagine stepping outside your home into your very own oasis. Sit back and listen to the soothing sounds of running water as you enjoy the enchanting sights of nature. Feel the cares of today's busy world slip from your shoulders as you relax and de-stress in your very own personal paradise!

Ecosystem ponds work with Mother Nature to provide food, shelter, and safety to the wildlife around it. It also provides an all-natural, low-maintenance piece of paradise. Every piece of the ecosystem puzzle must be present in order for a true ecosystem to be in place. Eliminate one of these elements and you've got an unbalanced ecosystem.