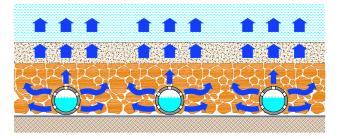

> The name SORGIVA (spring in English) emphasizes the main feature of this patent through which the filtered water is fed under the finishing layer of the pool in order to flow out diffusely through the entire surface. Our pools integrate perfectly with the new salts sterilization systems containing sodium, magnesium, oxygen...etc allowing you to enjoy a completely natural swimming pool with no chlorine or irritated skin and hair.

## Traditional system:

- visible inlet fittings;
- no equal distribution of water all over the pool; stagnation of water on the coating;
- growth of algae and bacteria;
- difficult maintenance.

## Sorgiva system:

- no visible inlet fittings;
- equal distribution of water all over the pool, including beaches
- optimal disinfection of the swimming pool;
- natural appearance of the entire reservoir;
- comfortable and optimal maintenance of the pool.