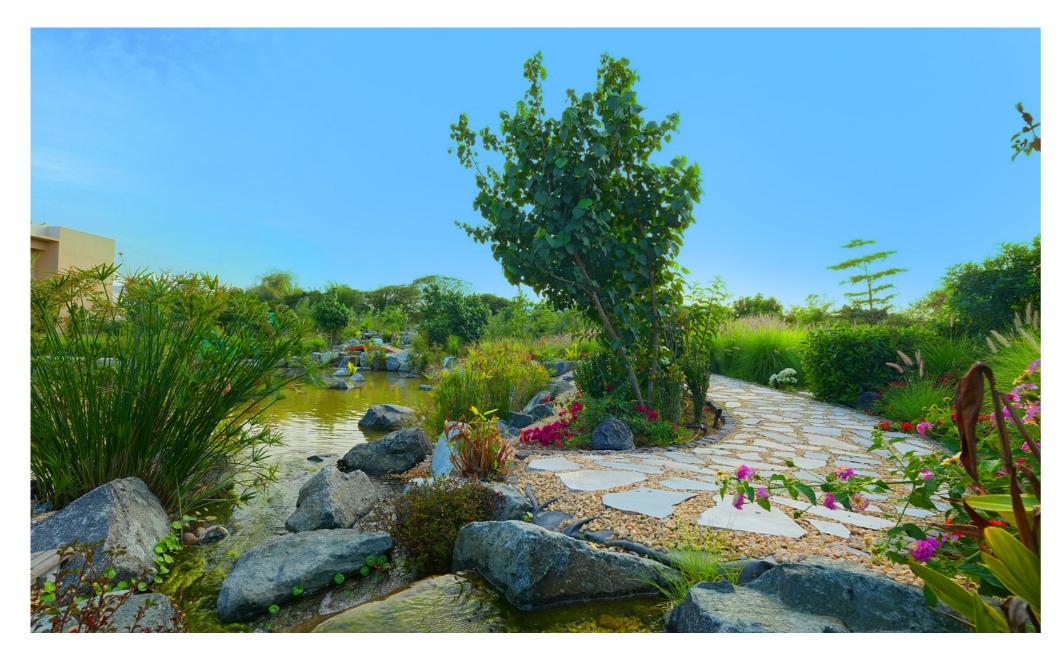

Koi Pond with Waterfall, Private Villa, Dubai, United Arab Emirates
Size: 30 x 18 meters pond | Volume: 80,000 gallons | 3 Waterfalls & Wetland filters
Add-ons: walkway around pond, wooden bridges, firepit