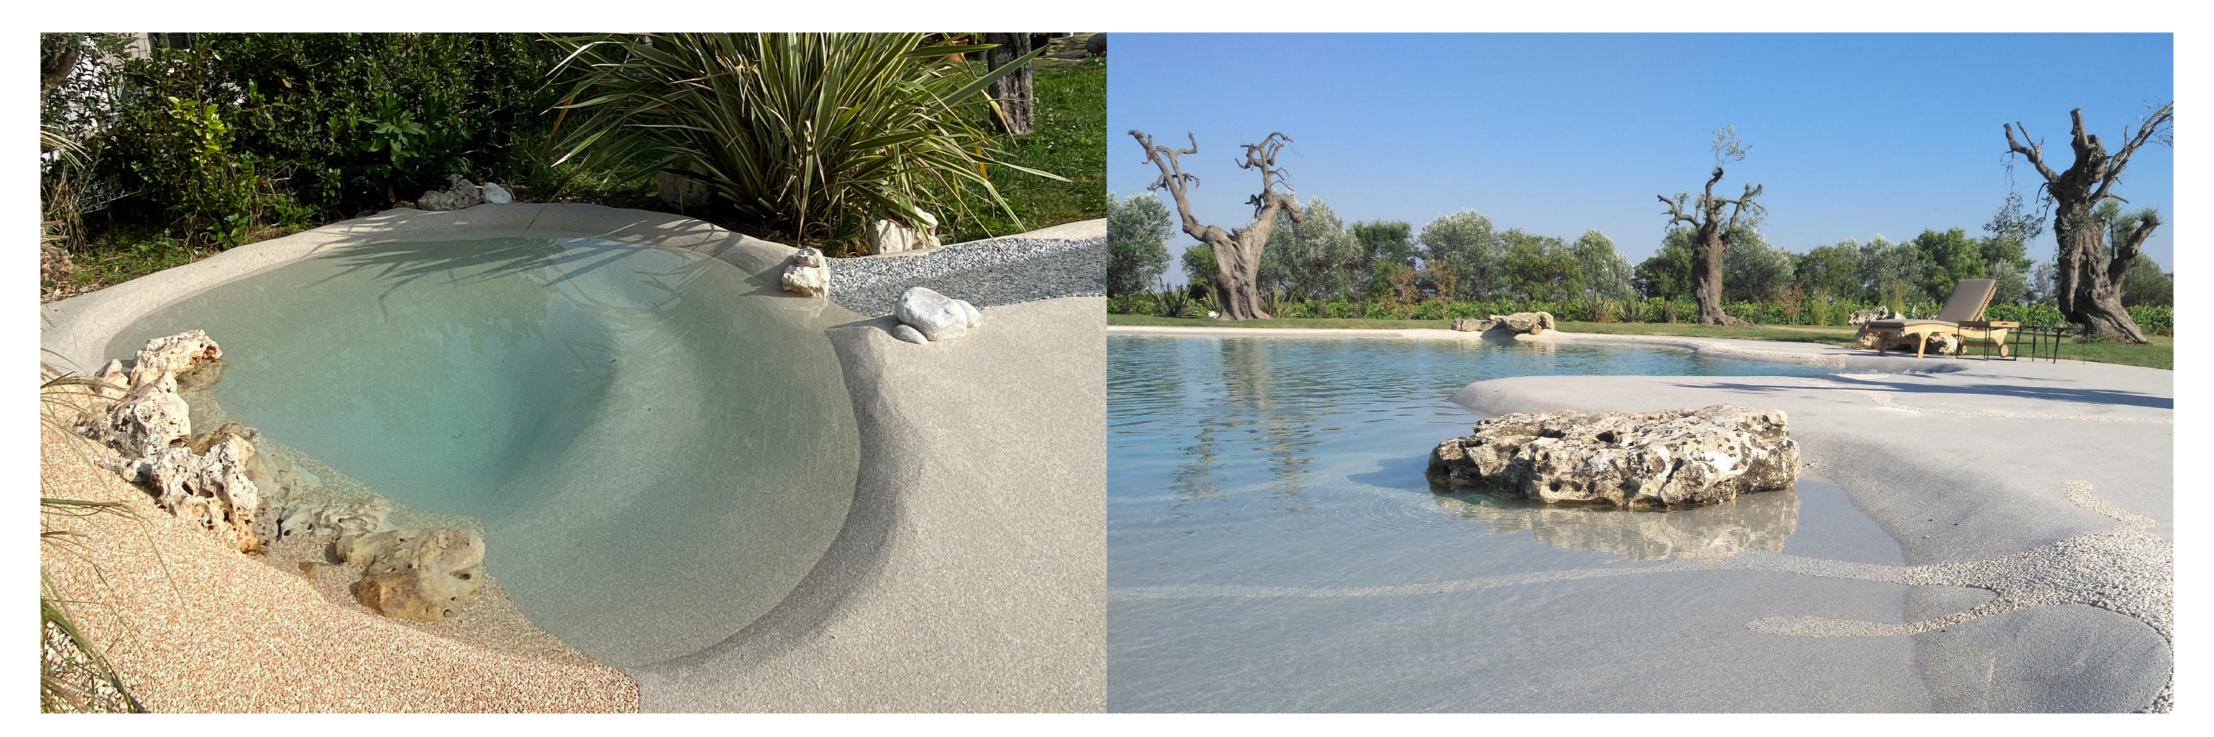

Our bio swimming pools are characterized by natural materials such as quartz and pebble stones, thus giving the feeling of being on the bank of a river, lake, or a Caribbean beach.

We customize your natural swimming pool in order to suit your aesthetic tastes, and to create a real bathing and relaxing area with gravel and water plants

#### **Natural Beach Pools**

The main advantage of a beach entry pool is the accessibility and non-slip surface. Children elderly and people with disabilities find it easier to enter this kind of swimming pool. No more ladder or stairs! Apart from this, the slope itself is a perfect spot to lay down and sunbathe.