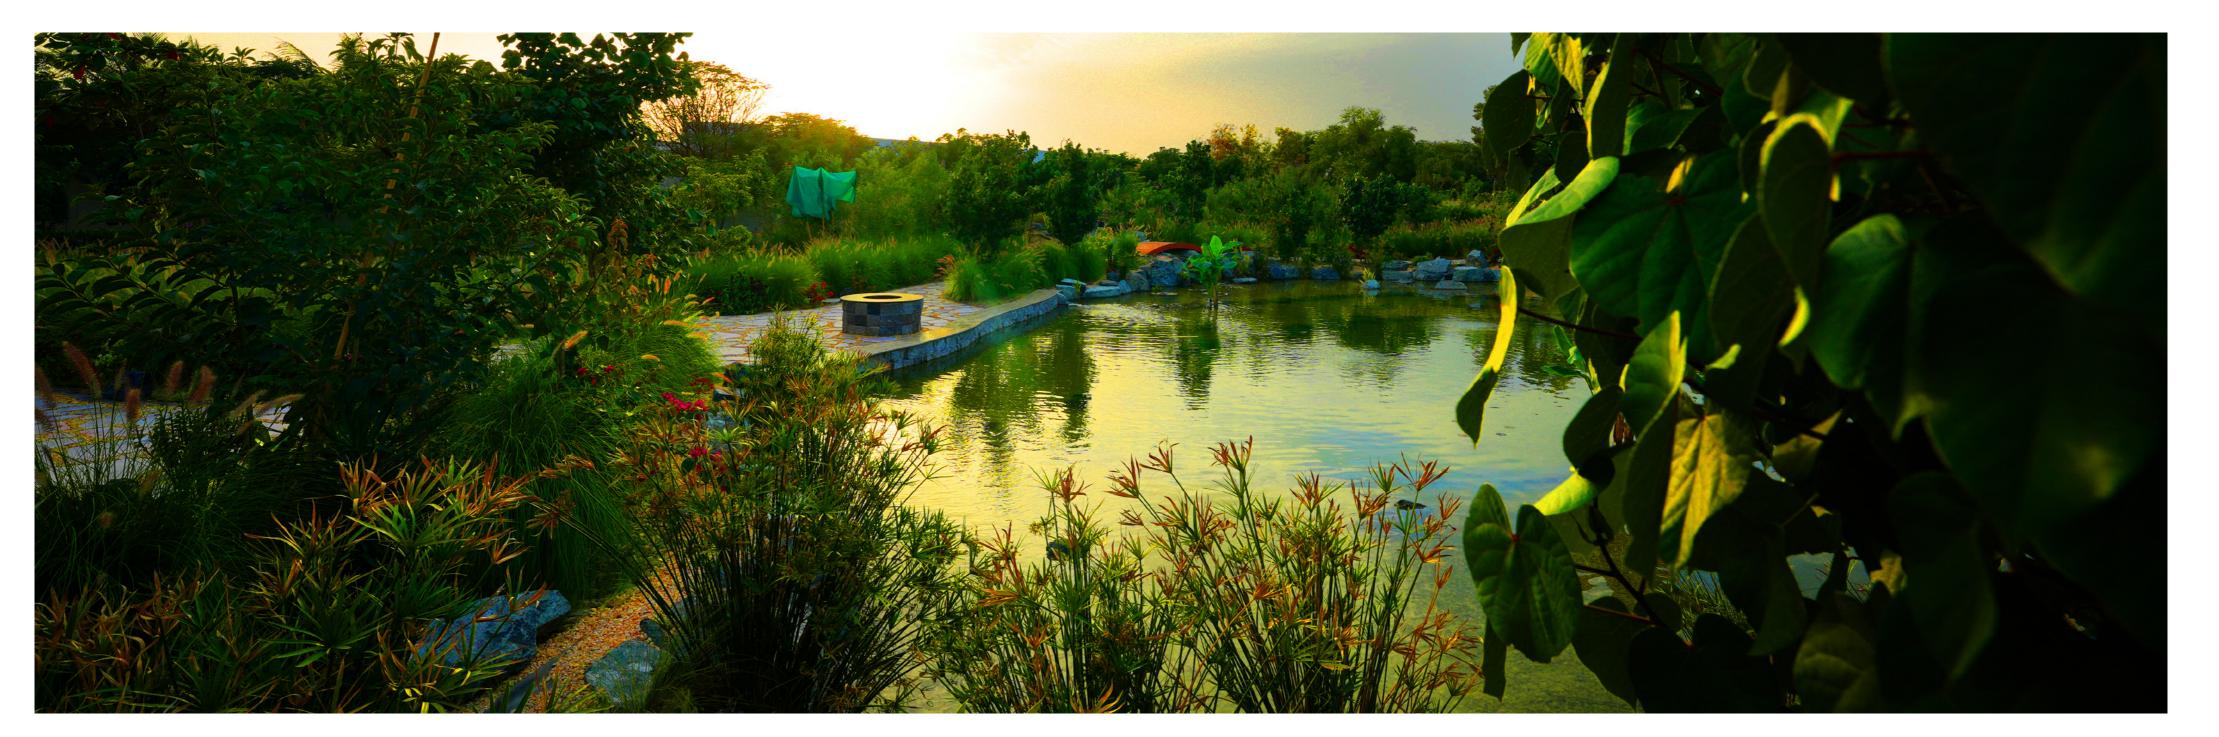

# Natural Ponds & Water Features

Transform your yard into a breathtaking retreat from the world with an AQUALIVIN pond, waterfall, fountain, or other decorative water feature. Imagine stepping outside your home into your very own oasis. Sit back and listen to the soothing sounds of running water as you enjoy the enchanting sights of nature. Feel the cares of today's busy world slip from your shoulders as you relax and de-stress in your very own personal paradise!

Koi Pond with Waterfall, Private Villa, Dubai, United Arab Emirates
Size: 30 x 18 meters pond | Volume: 80,000 gallons | 3 Waterfalls & Wetland filters
Add-ons: walkway around pond, wooden bridges, firepit