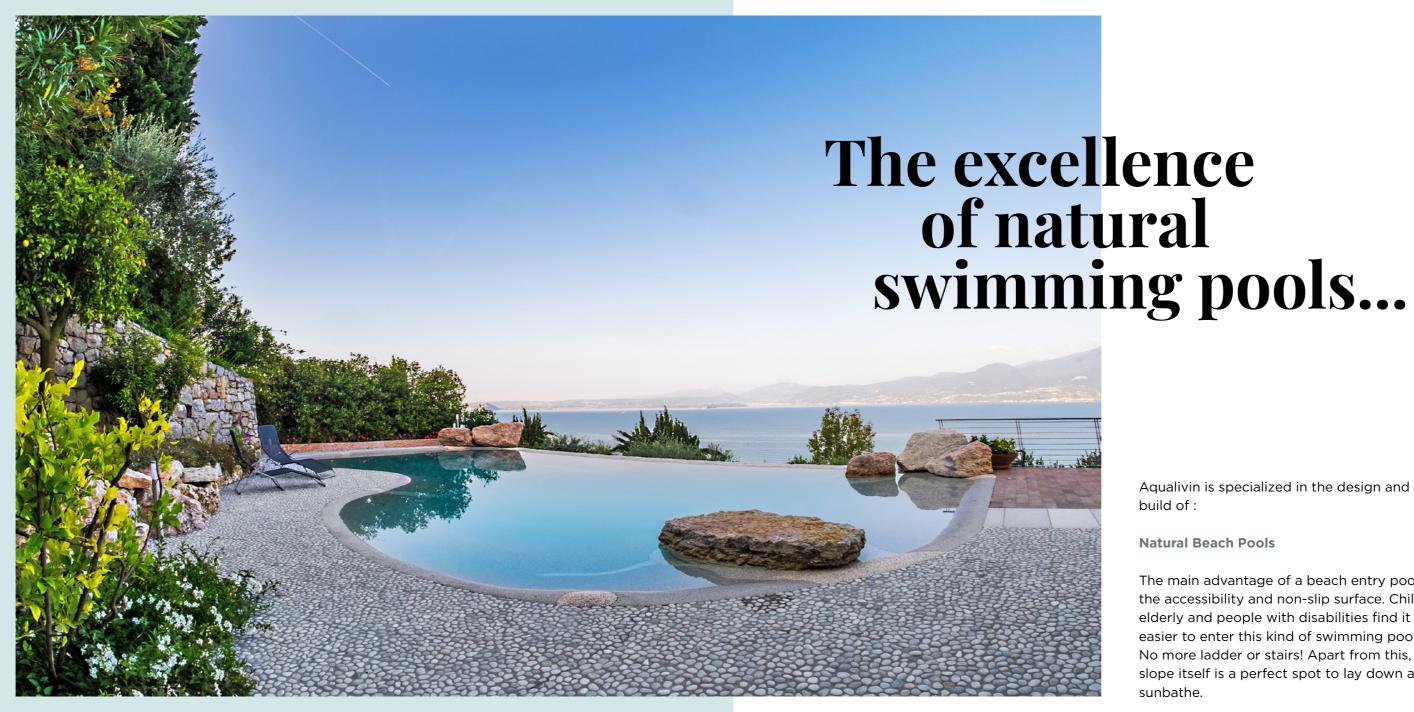

**AQUALIVIN** creates a natural environment, which is in perfect harmony with the landscape and totally integrated in the garden.

Aqualivin is exclusively using the patented SORGIVA system from Italy to allow our company to build free form natural swimming pools that fit perfectly in gardens and relaxation areas; thus creating a perfect atmosphere for nature lovers.

Our bio swimming pools are characterized by natural materials such as quartz and pebble stones, thus giving the feeling of being on the bank of a river, lake, or a Caribbean beach.

We customize your natural swimming pool in order to suit your aesthetic tastes, and to create a real bathing and relaxing area with gravel and water plants